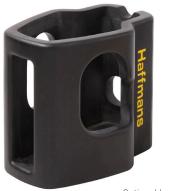

The Intelligent  $\mathrm{CO}_2$  Gehaltemeter, type i-DGM, enables a fast and accurate determination of the  $\mathrm{CO}_2$  content in beer and carbonated beverages based on Henry's Law. The i-DGM allows for high product pressure, making it suitable for the soft drink industry. Up to 10 different product types can be programmed into the device. The optional bumper protects the i-DGM against physical impact in harsh environments.

### **OPTIONS**

- Certificate of measurement
- Bumper
- · Quick charger
- Inpack 2000 Sampling Device "special"

Optional bumper

P.O. BOX 3150 NL-5902 RD VENLO, NETHERLANDS INFO@HAFFMANS.NL WWW.HAFFMANS.NL