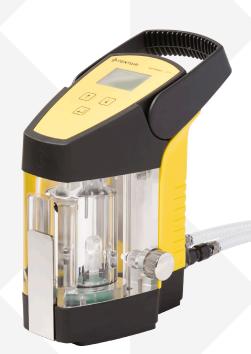

The Intelligent  $\mathrm{CO}_2$  Gehaltemeter, type i-DGM, enables a fast and accurate determination of the  $\mathrm{CO}_2$  content in beer and carbonated beverages based on Henry's Law. The i-DGM allows for high product pressure, making it suitable for the soft drink industry. Up to 10 different product types can be programmed into the device. The optional bumper protects the i-DGM against physical impact in harsh environments.

During sampling, an equilibrium is created, followed by the measurement of pressure and temperature. The dissolved  $\mathrm{CO}_2$  content is then electronically calculated and displayed. The data can be securely transferred to a PC using the interface

Measuring time incl. sampling

Approx. 55 sec.

Number of measurements per charge

Approx. 150

Interface RS-232

**Dimensions** 

210 x 130 x 260 (LxWxH mm)

Weight